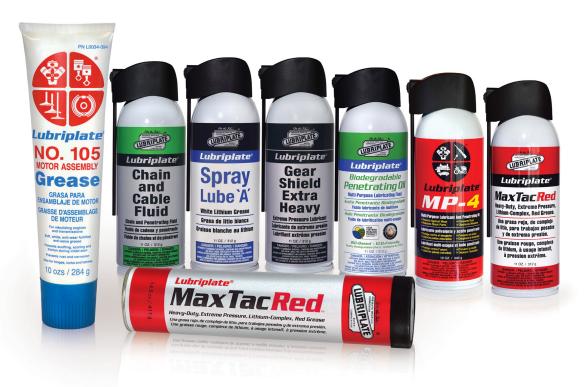

#### No. 105 Motor Assembly Grease

- The "Original" Prelube for Installed Engine Parts.
- Prevents "Dry Start" During Initial Start Up.
- Trusted By Top Engine Builders For Decades.

### **Chain & Cable Fluid - Penetrating Oil**

- · A Superior, Non-Gumming Penetrating Oil.
- For Chains, Cables, Tools and General Lubrication.
- Loosens Rusty Nuts & Bolts. Also For Metalworking.

# Spray Lube `A´ White Lithium Grease

- · Sprays Like a Fluid, Congeals To A Grease.
- For Locks, Latches, Hinges, Battery Terminals and More.
- Creamy White Color Correct For Classic Show Cars.

# Gear Shield Extra Heavy

- Heavy-Duty, Extreme Pressure Spray Lubricant.
   For Gears, Pins, Bushings and Jack Screws.
- Excellent Fifth Wheel Lubricant for Trucks.

#### **Biodegradable Penetrating Oil**

ECO-Friendly, Bio-Based, Multi-Purpose Lubricating Oil.
 For Tools, Locks, Latches and General Lubrication.
 Displaces Moisture and Will Deliver a "Wet Start."

# **MP-4 Penetrating / Lubricating Oil**

Super Multi-Purpose Penetrating / Lubricating Oil.
 Protects Against Friction, Wear, Rust & Corrosion.
 Releases Stuck Parts and Displaces Moisture.

#### MaxTac <mark>Red</mark>™ Spray Grease

High-Performance, Multi-Purpose Red Spray Grease.
Super Multi-Purpose - For Countless Applications.
Heavy-Duty, Lithium Complex Formula.

# Max Tac Red<sup>™</sup> Grease

- High-Performance, Multi-Purpose Red Grease.
- NLGI GC-LB Certified Wheel Bearing & Chassis Lube.
- Heavy-Duty, Lithium Complex Formula.